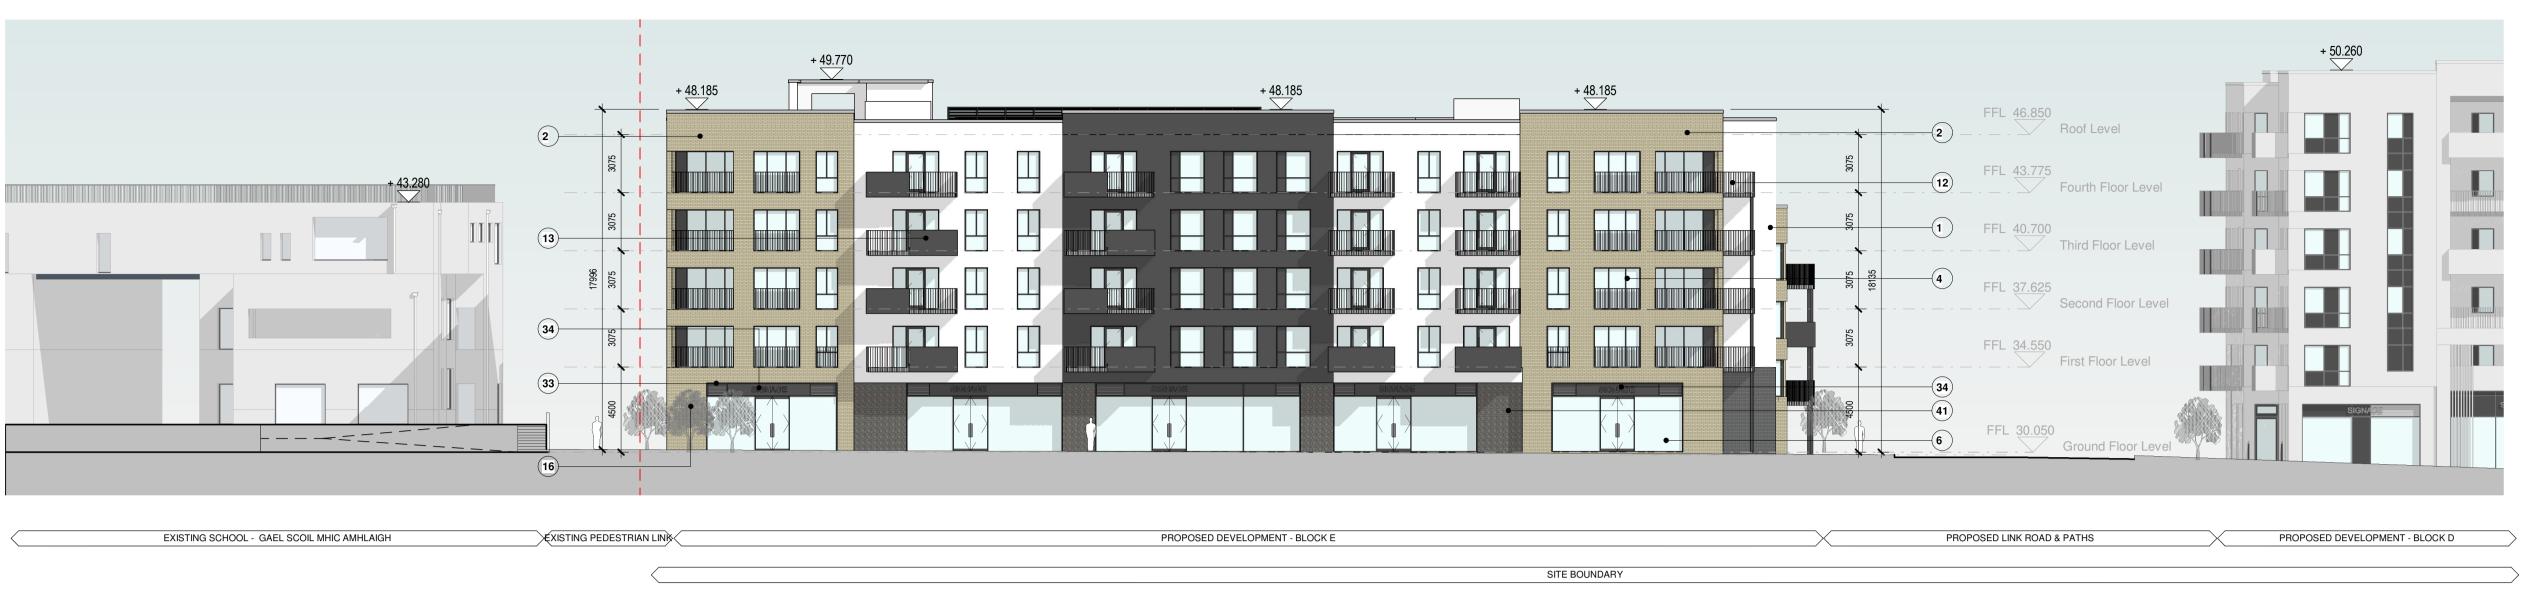

BLOCK E - WEST FACADE ALONG EXISTING ROAD

**BLOCK E - EAST FACADE** 

DO NOT SCALE FROM THIS DRAWING. USE FIGURED DIMENSIONS IN ALL CASES. VERIFY DIMENSIONS ON SITE AND REPORT ANY DISCREPANCIES TO THE ARCHITECTS IMMEDIATELY. THIS DRAWING TO BE READ IN CONJUNCTION WITH THE ARCHITECTS SPECIFICATION. © THIS DRAWING IS COPYRIGHT AND MAY ONLY BE REPRODUCED WITH THE ARCHITECTS

## **Materials for Development**

- Selected Nap Render Finish.
- 2 Selected Brick Finish.
- Selected Windows & Doors.
- Selected Polyester Powder Coated High Performance Glazing System.
- 12 Selected Steel Railings To Balconies.
- 13 Selected Solid Balustrade To Balconies.
- 14 Access Gates.
- 16 Proposed Landscaping. Refer to Landscape Architects Drawings.
- 25 Landscaped Podium over Parking.
- 33 Service Ventilation Grills.
- 34 Retail / F+B Signage.
- 36 Selected Metal Fins/Brise-Soleil. 38 Selected Carpark Ventilation Grills.
- 39 Selected Development Signage.
- 41 Selected Stone Cladding.