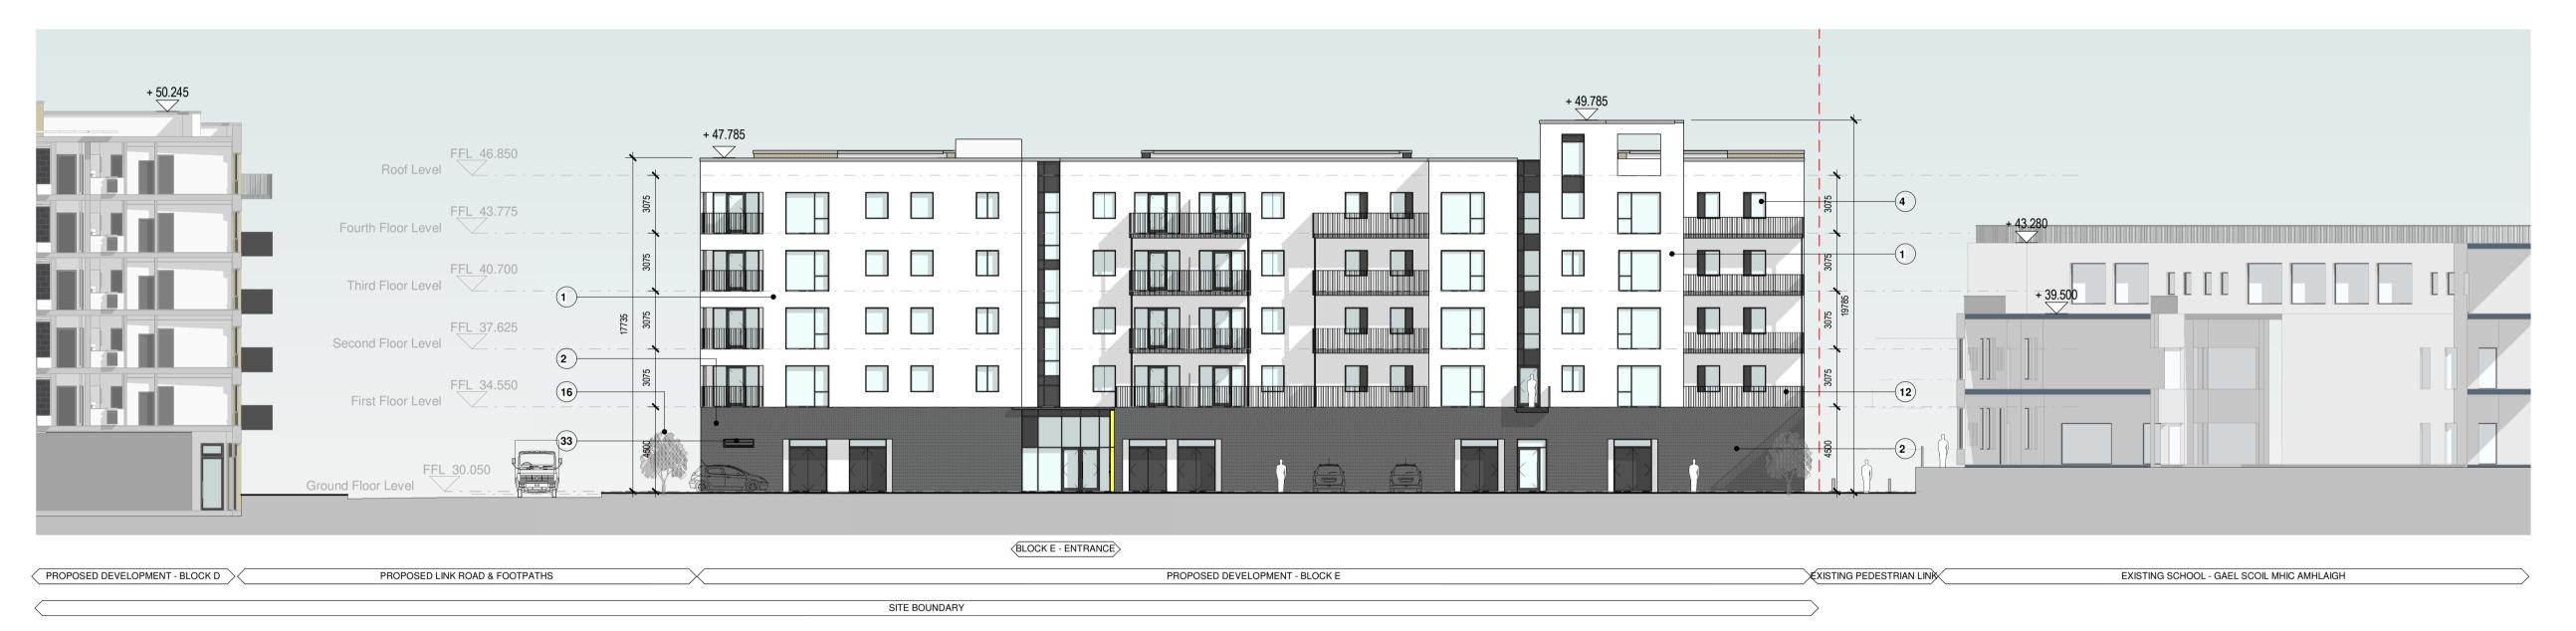

BLOCK E - WEST FACADE ALONG EXISTING ROAD

**BLOCK E - EAST FACADE** 

DO NOT SCALE FROM THIS DRAWING. USE FIGURED DIMENSIONS IN ALL CASES. VERIFY DIMENSIONS ON SITE AND REPORT ANY DISCREPANCIES TO THE ARCHITECTS IMMEDIATELY. THIS DRAWING TO BE READ IN CONJUNCTION WITH THE ARCHITECTS SPECIFICATION. © THIS DRAWING IS COPYRIGHT AND MAY ONLY BE REPRODUCED WITH THE ARCHITECTS

## **Materials for Development**

- Selected Nap Render Finish.
- 2 Selected Brick Finish.
- Selected Windows & Doors.
- Selected Polyester Powder Coated High Performance Glazing System.
- 12 Selected Steel Railings To Balconies.
- 13 Selected Solid Balustrade To Balconies.
- 14 Access Gates.
- 16 Proposed Landscaping. Refer to Landscape Architects Drawings.
- 25 Landscaped Podium over Parking.
- 33 Service Ventilation Grills.
- 34 Retail / F+B Signage.
- 36 Selected Metal Fins/Brise-Soleil. 38 Selected Carpark Ventilation Grills.
- 39 Selected Development Signage.
- 41 Selected Stone Cladding.